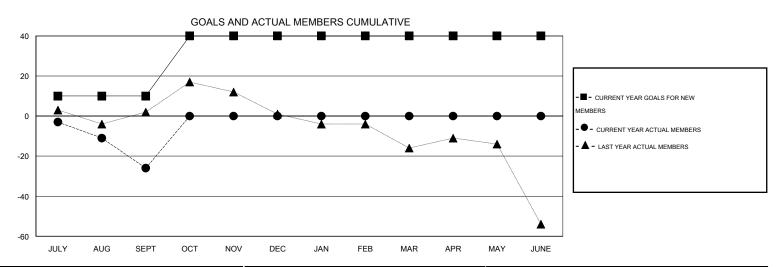

## **LOCATION NEW ZEALAND**

 $\mathsf{GMT}\;\mathsf{CA}\;7$ 

| Clubs                 |                  |           |                  |                  | Members               |                    |                                     |                    |                  |  |
|-----------------------|------------------|-----------|------------------|------------------|-----------------------|--------------------|-------------------------------------|--------------------|------------------|--|
| RESULTS FOR 2015-2016 |                  |           |                  |                  | RESULTS FOR 2015-2016 |                    |                                     |                    |                  |  |
| QUARTER               | NEW CLUB<br>GOAL | NEW CLUBS | DROPPED<br>CLUBS | NET<br>GAIN/LOSS | QUARTER               | NEW MEMBER<br>GOAL | CHARTER AND<br>NEW MEMBERS<br>ADDED | DROPPED<br>MEMBERS | NET<br>GAIN/LOSS |  |
| JULY/AUG/SEPT         | 0                | 0         | 2                | -2               | JULY/AUG/SEPT         | 10                 | 30                                  | 56                 | -26              |  |
| OCT/NOV/DEC           | 1                | 0         | 0                | 0                | OCT/NOV/DEC           | 30                 | 0                                   | 0                  | 0                |  |
| JAN/FEB/MAR           | 0                | 0         | 0                | 0                | JAN/FEB/MAR           | 0                  | 0                                   | 0                  | 0                |  |
| APR/MAY/JUNE          | 0                | 0         | 0                | 0                | APR/MAY/JUNE          | 0                  | 0                                   | 0                  | 0                |  |